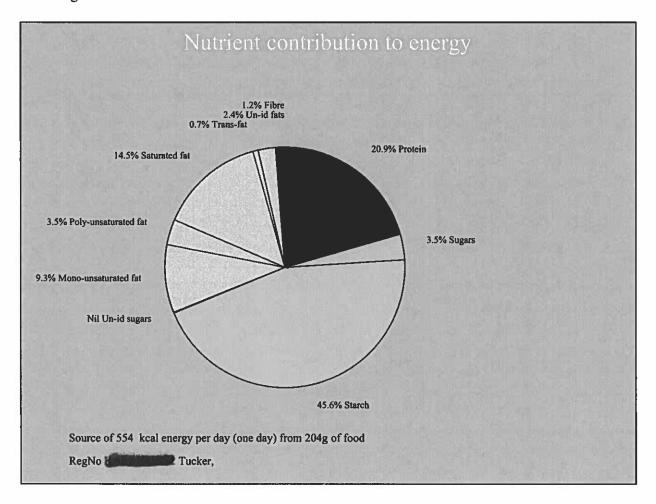

### Averaged Assessment veg pizza

Reg.No : Surname : Tucker Sex : Female Age : 25 Weight : 55.00 kg. Number of foods : 1 Assessment Date: 13 October 2017

Date of birth : 22 September 1992 Height : 1.60 m. Body Mass Index : 21.5 Total food intake : 100g per day : 100g

#### Analysis of selected nutrients :

| Nutrient                          | Unit | Intake | per day | per 100g |
|-----------------------------------|------|--------|---------|----------|
| Water                             | g    | 51.1   | 51.1    | 51.1     |
| Total Nitrogen                    | g    | 1.72   | 1.72    | 1.72     |
| Protein                           | g    | 10.8   | 10.8    | 10.8     |
| Fat                               | g    | 6.9    | 6.9     | 6.9      |
| Available Carbohydrate (mse)      | g    | 29.6   | 29.6    | 29.6     |
| Energy (kcal)                     | kcal | 216    | 216     | 216      |
| Energy (kJ)                       | kJ   | 913    | 913     | 913      |
| Starch (mse)                      | g    | 26.9   | 26.9    | 26.9     |
| Total Sugars (mse)                | g    | 2.4    | 2.4     | (2.4)    |
| Glucose                           | g    | 0.6    | 0.6     | 0.6      |
| Fructose                          | g    | 0.7    | 0.7     | 0.7      |
| Sucrose (mse)                     | g    | 0+     | 0+      | 0+       |
| Maltose (mse)                     | g    | 1.0    | 1.0     | 1.0      |
| Lactose (mse)                     | g    | 0.2    | 0.2     | 0.2      |
| Non-starch polysaccharides        | g    | 1.9    | 1.9     | 1.9      |
| Total dietary fibre (AOAC method) | g    | 3.1    | 3.1     | 31       |
| Saturated fatty acids             | g    | ++     | ++      | (++2)    |
| Mono-unsaturated fatty acids      | g    | ++     | ++      | ++       |
| Poly-unsaturated fatty acids      | g    | ++     | ++      | ++       |
| Total trans fatty acids           | g    | ++     | ++      | ++       |
| Cholesterol                       | mg   | ++     | ++      | ++       |
| Sodium (Na)                       | mg   | 330    | 330     | 330      |
| Potassium (K)                     | mg   | 192    | 192     | 192      |
| Calcium (Ca)                      | mg   | 196    | 196     | 196      |
| Magnesium (Mg)                    | mg   | 22     | 22      | 22       |
| Phosphorus (P)                    | mg   | 160    | 160     | 160      |
| Iron (Fe)                         | mg   | 1.17   | 1.17    | 1.17     |
| Copper (Cu)                       | mg   | 0.11   | 0.11    | 0.11     |
| Zinc (Zn)                         | mg   | 1.30   | 1.30    | 1.30     |
| Chloride (Cl)                     | mg   | 1040   | 1040    | 1040     |
| Manganese (Mn)                    | mg   | 0.30   | 0.30    | 0.30     |
| Selenium (Se)                     | ug   | ++     | ++      | ++       |
| lodine (l)                        | ug   | 34.0   | 34.0    | 34.0     |
| Retinol                           | ug   | 42     | 42      | 42       |
| Carotene                          | ug   | 114    | 114     | 114      |
| Vitamin D                         | ug   | ++     | ++      | ++       |
| Vitamin E                         | mg   | 1.52   | 1.52    | 1.52     |
| Thiamin                           | mg   | 0.23   | 0.23    | 0.23     |

#### Food quantities :

| Src | Ref   | Weight | Percent | Food or Recipe                         |
|-----|-------|--------|---------|----------------------------------------|
| MW7 | 218   | 100.0  | 100.0   | Pizza, vegetarian, retail and takeaway |
|     | Total | 100.0  | 100.0   |                                        |