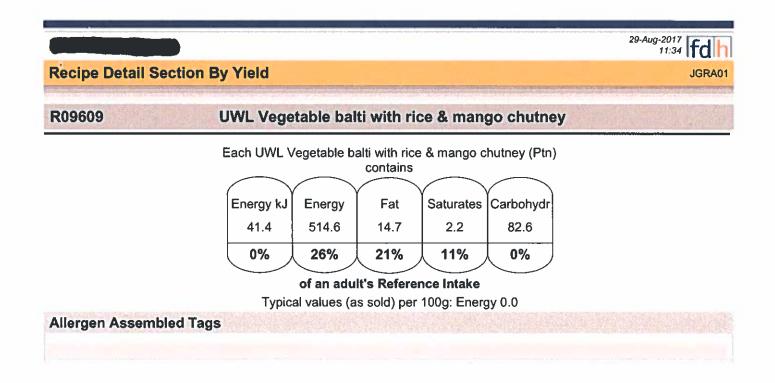

### **Recipe Detail Section By Yield**

JGRA01

R09609

### UWL Vegetable balti with rice & mango chutney

| Ingredients             |       |                                                                                                                |
|-------------------------|-------|----------------------------------------------------------------------------------------------------------------|
| Description             | 6 Ptn | en en de la contra parte de la contra de la c |
| Salt Table              | 5g    |                                                                                                                |
| Pepper Black Ground     | 4g    |                                                                                                                |
| Onions                  | 300g  |                                                                                                                |
| Peppers Mixed           | 500g  |                                                                                                                |
| Carrots                 | 200g  |                                                                                                                |
| Cauliflowers            | 350g  |                                                                                                                |
| Mushrooms Cup           | 200g  |                                                                                                                |
| Spice Ginger Ground     | 50g   |                                                                                                                |
| Puree Garlic            | 25g   |                                                                                                                |
| Paste Curry Other       | 200g  |                                                                                                                |
| Tinned Tomatoes Chopped | 250g  |                                                                                                                |
| Tinned Tomato Paste     | 75g   |                                                                                                                |
| *Vegetable Stock        | 21    |                                                                                                                |
| Rice Long Grain         | 300g  |                                                                                                                |
| Oil Vegetable           | 50ml  |                                                                                                                |
| Fresh Herbs Coriander   | 40g   | updated 29. Aug.                                                                                               |
| Lentils Red             | 2009  | your crimery.                                                                                                  |
| Chutney Mango           | 60g   | ~                                                                                                              |

#### Nutrition

| Standard Size: Ptn       |             |           |  |  |  |  |
|--------------------------|-------------|-----------|--|--|--|--|
| Nutrient                 | Per Portion | Per 100g  |  |  |  |  |
| Energy (kJ)              | 41.37kJ     | 4.56kJ    |  |  |  |  |
| Energy (kcal)            | 514.62kcal  | 56.72kcal |  |  |  |  |
| Fat                      | 14.69g      | 1.62g     |  |  |  |  |
| Satd FA /100g fd         | 2.22g       | 0.24g     |  |  |  |  |
| Carbohydrate             | 82.55g      | 9.1g      |  |  |  |  |
| Non Milk Extrinsic Sugar | 1.03g       | 0.11g     |  |  |  |  |
| NSP (Fibre)              | 6.57g       | 0.72g     |  |  |  |  |
| Protein                  | 17.89g      | 1.97g     |  |  |  |  |
| Iron                     | 8.3mg       | 0.91mg    |  |  |  |  |
| Zinc                     | 3.17mg      | 0.35mg    |  |  |  |  |
| Calcium                  | 104.4mg     | 11.51mg   |  |  |  |  |
| Vitamin A                | 1068.3µg    | 117.74µg  |  |  |  |  |
| Vitamin C                | 125.68mg    | 13.85mg   |  |  |  |  |
| Folate                   | 132.9µg     | 14.65µg   |  |  |  |  |
| Sodium                   | 1117.59mg   | 123.17mg  |  |  |  |  |
| Salt                     | 2.79g       | 0.31g     |  |  |  |  |
| Total sugars             | 13.2g       | 1.45g     |  |  |  |  |

Appendix Q

Diet Plan 7 software 7 (DP7) breakdown of nutrients per 100 grams

### **University of West London**

Averaged Assessment paninis

Reg.No : Surname : Tucker Sex : Female Age : 24 Weight : 55.00 kg. Number of foods : 4 Assessment Date : 21 September 2017

Date of birth : 22 September 1992 Height : 1.60 m. Body Mass Index : 21.5 Total food intake : 204g per day : 204g

#### Analysis of selected nutrients :

| Nutrient                          | Unit | Intake | per day | per 100g |
|-----------------------------------|------|--------|---------|----------|
| Water                             | g    | 84.5   | 84.5    | 41.4     |
| Total Nitrogen                    | g    | 4.76   | 4.76    | 2.33     |
| Protein                           | g    | 29.0   | 29.0    | 14.2     |
| Fat                               | g    | 18.7   | 18.7    | 9.2      |
| Available Carbohydrate (mse)      | g    | 68.3   | 68.3    | 33.5     |
| Energy (kcal)                     | kcal | 541    | 541     | 265      |
| Energy (kJ)                       | kJ   | 2278   | 2278    | 1117     |
| Starch (mse)                      | g    | 63.3   | 63.3    | 31.0     |
| Total Sugars (mse)                | g    | 4.9    | 4.9     | 2.4      |
| Glucose                           | g    | 0.3 +  | 0.3     | 0.1      |
| Fructose                          | g    | 0.3 +  | 0.3     | 0.1      |
| Sucrose (mse)                     | g    | ++     | ++      | ++       |
| Maltose (mse)                     | g    | 2.8    | 2.8     | 1.4      |
| Lactose (mse)                     | g    | 0+     | 0+      | 0+       |
| Non-starch polysaccharides        | g    | 2.6    | 2.6     | 1.3      |
| Total dietary fibre (AOAC method) | g    | 3.4    | 3.4     | 1.7      |
| Saturated fatty acids             | g    | 8.9    | 8.9     | 4.4      |
| Mono-unsaturated fatty acids      | g    | 5.7    | 5.7     | 2.8      |
| Poly-unsaturated fatty acids      | g    | 2.2    | 2.2     | 1.1      |
| Total trans fatty acids           | g    | 0.44 + | 0.44    | 0.22     |
| Cholesterol                       | mg   | 62.3   | 62.3    | 30.5     |
| Sodium (Na)                       | mg   | 1236   | 1236    | 606      |
| Potassium (K)                     | mg   | 322    | 322     | 158      |
| Calcium (Ca)                      | mg   | 464    | 464     | 227      |
| Magnesium (Mg)                    | mg   | 47     | 47      | 23       |
| Phosphorus (P)                    | mg   | 349    | 349     | 171      |
| Iron (Fe)                         | mg   | 2.38   | 2.38    | 1.16     |
| Copper (Cu)                       | mg   | 0.22   | 0.22    | 0.11     |
| Zinc (Zn)                         | mg   | 3.24   | 3.24    | 1.59     |
| Chloride (CI)                     | mg   | 2268   | 2268    | 1112     |
| Manganese (Mn)                    | mg   | 0.66   | 0.66    | 0.33     |
| Selenium (Se)                     | ug   | 14.3   | 14.3    | 7.0      |
| lodine (I)                        | ug   | 17.8   | 17.8    | 8.7      |
| Retinol                           | ug   | 109    | 109     | 54       |
| Carotene                          | ug   | 68     | 68      | 33       |
| Vitamin D                         | ug   | 0.41   | 0.41    | 0.20     |
| Vitamin E                         | mg   | 0.49   | 0.49    | 0.24     |
| Thiamin                           | mg   | 0.50   | 0.50    | 0.25     |

#### **Food quantities :**

| Src | Ref     | Weight | Percent | Food or Recipe            |
|-----|---------|--------|---------|---------------------------|
| MW7 | 1132    | 5.0    | 2.5     | Barbecue sauce            |
| MW7 | 256     | 30.0   | 14.7    | Cheese, Cheddar, English  |
| MW7 | 392     | 40.0   | 19.6    | Ham, gammon joint, boiled |
| ID2 | 11-1006 | 129.0  | 63.2    | Bread rolls, white, soft  |
|     | Total   | 204.0  | 100.0   |                           |