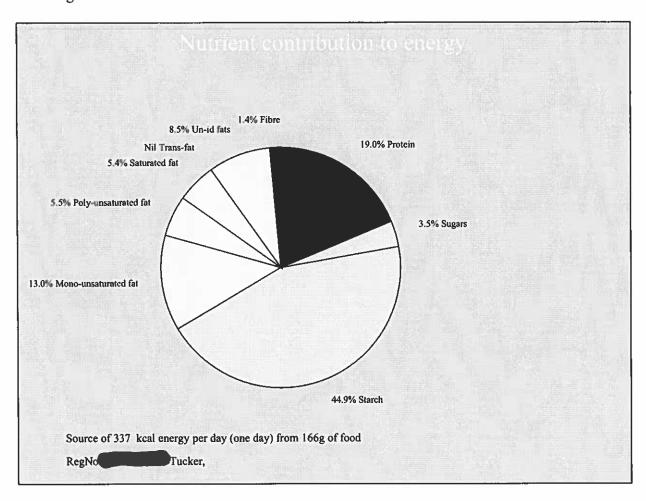

Appendix Q

Diet Plan 7 software 7 (DP7) breakdown of nutrients per 100 grams

### **University of West London**

Averaged Assessment paninis

Reg.No : Surname : Tucker Sex : Female Age : 24 Weight : 55.00 kg. Number of foods : 4 Assessment Date : 21 September 2017

Date of birth : 22 September 1992 Height : 1.60 m. Body Mass Index : 21.5 Total food intake : 204g per day : 204g

#### Analysis of selected nutrients :

| Nutrient                          | Unit | Intake | per day | per 100g |
|-----------------------------------|------|--------|---------|----------|
| Water                             | g    | 84.5   | 84.5    | 41.4     |
| Total Nitrogen                    | g    | 4.76   | 4.76    | 2.33     |
| Protein                           | g    | 29.0   | 29.0    | 14.2     |
| Fat                               | g    | 18.7   | 18.7    | 9.2      |
| Available Carbohydrate (mse)      | g    | 68.3   | 68.3    | 33.5     |
| Energy (kcal)                     | kcal | 541    | 541     | 265      |
| Energy (kJ)                       | kJ   | 2278   | 2278    | 1117     |
| Starch (mse)                      | g    | 63.3   | 63.3    | 31.0     |
| Total Sugars (mse)                | g    | 4.9    | 4.9     | 2.4      |
| Glucose                           | g    | 0.3 +  | 0.3     | 0.1      |
| Fructose                          | g    | 0.3 +  | 0.3     | 0.1      |
| Sucrose (mse)                     | g    | ++     | ++      | ++       |
| Maltose (mse)                     | g    | 2.8    | 2.8     | 1.4      |
| Lactose (mse)                     | g    | 0+     | 0+      | 0+       |
| Non-starch polysaccharides        | g    | 2.6    | 2.6     | 1.3      |
| Total dietary fibre (AOAC method) | g    | 3.4    | 3.4     | 1.7      |
| Saturated fatty acids             | g    | 8.9    | 8.9     | 4.4      |
| Mono-unsaturated fatty acids      | g    | 5.7    | 5.7     | 2.8      |
| Poly-unsaturated fatty acids      | g    | 2.2    | 2.2     | 1.1      |
| Total trans fatty acids           | g    | 0.44 + | 0.44    | 0.22     |
| Cholesterol                       | mg   | 62.3   | 62.3    | 30.5     |
| Sodium (Na)                       | mg   | 1236   | 1236    | 606      |
| Potassium (K)                     | mg   | 322    | 322     | 158      |
| Calcium (Ca)                      | mg   | 464    | 464     | 227      |
| Magnesium (Mg)                    | mg   | 47     | 47      | 23       |
| Phosphorus (P)                    | mg   | 349    | 349     | 171      |
| Iron (Fe)                         | mg   | 2.38   | 2.38    | 1.16     |
| Copper (Cu)                       | mg   | 0.22   | 0.22    | 0.11     |
| Zinc (Zn)                         | mg   | 3.24   | 3.24    | 1.59     |
| Chloride (CI)                     | mg   | 2268   | 2268    | 1112     |
| Manganese (Mn)                    | mg   | 0.66   | 0.66    | 0.33     |
| Selenium (Se)                     | ug   | 14.3   | 14.3    | 7.0      |
| lodine (I)                        | ug   | 17.8   | 17.8    | 8.7      |
| Retinol                           | ug   | 109    | 109     | 54       |
| Carotene                          | ug   | 68     | 68      | 33       |
| Vitamin D                         | ug   | 0.41   | 0.41    | 0.20     |
| Vitamin E                         | mg   | 0.49   | 0.49    | 0.24     |
| Thiamin                           | mg   | 0.50   | 0.50    | 0.25     |

#### **Food quantities :**

| Src | Ref     | Weight | Percent | Food or Recipe            |
|-----|---------|--------|---------|---------------------------|
| MW7 | 1132    | 5.0    | 2.5     | Barbecue sauce            |
| MW7 | 256     | 30.0   | 14.7    | Cheese, Cheddar, English  |
| MW7 | 392     | 40.0   | 19.6    | Ham, gammon joint, boiled |
| ID2 | 11-1006 | 129.0  | 63.2    | Bread rolls, white, soft  |
|     | Total   | 204.0  | 100.0   |                           |