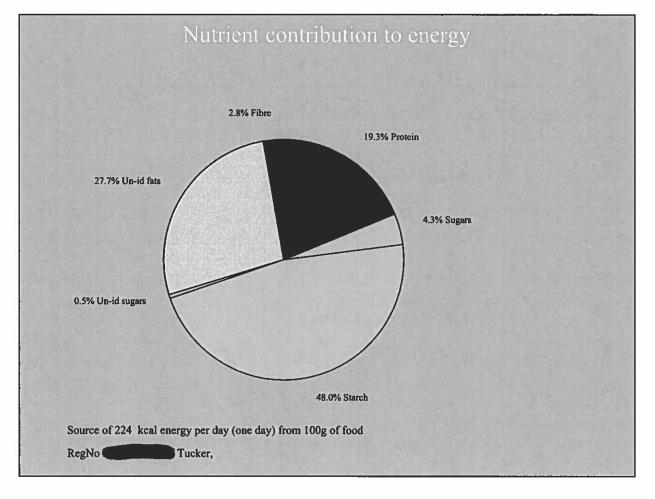

### Averaged Assessment blt sandwhich

Reg.No Surname : Tucker Sex : Female Age : 24 Weight : 55.00 kg. Number of foods : 5

Assessment Date: 14 September 2017

Date of birth : 22 September 1992 Height : 1.60 m. Body Mass Index : 21.5 Total food intake : 189g per day : 189g

#### Analysis of selected nutrients :

| Nutrient                          | Unit | Intake          | per day | per 100g |
|-----------------------------------|------|-----------------|---------|----------|
| Water                             | g    | 110.7           | 110.7   | 58.6     |
| Total Nitrogen                    | g    | 2.54            | 2.54    | 1.34     |
| Protein                           | g    | 15.0            | 15.0    | 7.9      |
| Fat                               | g    | 14.5            | 14.5    | 7.7      |
| Available Carbohydrate (mse)      | g    | 42.4            | 42.4    | 22.4     |
| Energy (kcal)                     | kcal | 350             | 350     | 185      |
| Energy (kJ)                       | kJ   | 1471            | 1471    | 778      |
| Starch (mse)                      | g    | 38.0            | 38.0    | 20.1     |
| Total Sugars (mse)                | g    | 4.5             | 4.5     | 2.4      |
| Glucose                           | g    | 0.8             | 0.8     | 0.4      |
| Fructose                          | g    | 1.1             | 1.1     | 0.6      |
| Sucrose (mse)                     | g    | 0.5             | 0.5     | 0.3      |
| Maltose (mse)                     | g    | 2.1             | 2.1     | 1.1      |
| Lactose (mse)                     | g    | Nil             | Nil     | Nil      |
| Non-starch polysaccharides        | g    | 2.2             | 2.2     | 1.2      |
| Total dietary fibre (AOAC method) | g    | 3.0             | 3.0     | 1.6      |
| Saturated fatty acids             | g    | 3.0 +           | 3.0     | 1.6      |
| Mono-unsaturated fatty acids      | g    | 6.3 +           | 6.3     | 3.3      |
| Poly-unsaturated fatty acids      | g    | 2.4 +           | 2.4     | 1.3      |
| Total trans fatty acids           | g    | 0.01            | 0.01    | 0+       |
| Cholesterol                       | mg   | 28.3            | 28.3    | 15.0     |
| Sodium (Na)                       | mg   | 783 +           | 783     | 414      |
| Potassium (K)                     | mg   | 344             | 344     | 182      |
| Calcium (Ca)                      | mg   | 159             | 159     | 84       |
| Magnesium (Mg)                    | mg   | 32              | 32      | 17       |
| Phosphorus (P)                    | mg   | 15 <del>6</del> | 156     | 83       |
| Iron (Fe)                         | mg   | 1.63            | 1.63    | 0.86     |
| Copper (Cu)                       | mg   | 0.19            | 0.19    | 0.10     |
| Zinc (Zn)                         | mg   | 1.31            | 1.31    | 0.69     |
| Chloride (Cl)                     | mg   | 1181 +          | 1181    | 625      |
| Manganese (Mn)                    | mg   | 0.48            | 0.48    | 0.26     |
| Selenium (Se)                     | ug   | 12.4            | 12.4    | 6.6      |
| lodine (Ì)                        | uğ   | 5.9 +           | 5.9     | 3.1      |
| Retinol                           | ug   | ++              | ++      | ++       |
| Carotene                          | uğ   | 133             | 133     | 70       |
| Vitamin D                         | ug   | 0.19            | 0.19    | 0.10     |
| Vitamin E                         | mg   | 2.13            | 2.13    | 1.13     |
| Thiamin                           | mg   | 0.60            | 0.60    | 0.32     |

#### Food quantities :

| Src | Ref   | Weight | Percent | Food or Recipe               |
|-----|-------|--------|---------|------------------------------|
| MW7 | 770   | 18.0   | 9.5     | Lettuce, average, raw        |
| MW7 | 1126  | 20.0   | 10.6    | Mayonnaise, reduced calorie  |
| MW7 | 382   | 32.0   | 16.9    | Bacon rashers, back, grilled |
| MW7 | 812   | 35.0   | 18.5    | Tomatoes, standard, raw      |
| MW7 | 62    | 84.0   | 44.4    | Bread, white, premium        |
|     | Total | 189.0  | 100.0   |                              |